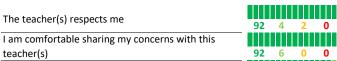

# PARENT-TEACHER PARTNERSHIP

| My School's Score | 94 | VERY STRONG |
|-------------------|----|-------------|
|-------------------|----|-------------|

A LITTLE

NOT AT ALL

How much do you agree with the following statements about your child's

My child will be more successful as an adult because of this teacher(s)

MOSTLY

The teacher(s) lets me know what they are working The teacher(s) contacts me personally to discuss my

child (strengths, weaknesses, etc.) The teacher(s) provides suggestions for how to support my child in school