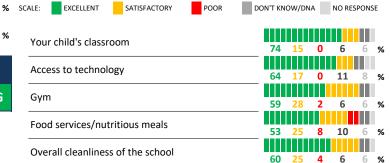

# **QUALITY OF FACILITIES**

| My School's Score | 86 VERY STRONG |
|-------------------|----------------|
|-------------------|----------------|

How would you rate the quality of the following facilities at your school?