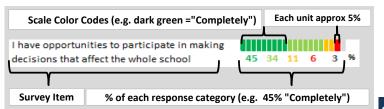

# **BROWN R**

### **HOW TO READ THIS REPORT**



# **RESPONSE RATE**

# My School's Response Rate

- Results not reported for schools with a response rate less than 25%.
- · Response rate estimated by dividing the school's April 2019 enrollment by total number of children parents report having at the school.

# SCHOOL RECOMMENDATION

How likely are parents to recommend this school, on a scale of 1 to 10?

My School's Average Score

8.8

25%

# SCHOOL COMMUNITY

My School's Score **STRONG** 

How much do you agree with the following statements about your child's school?



The support staff (custodians, clerks, cafeteria staff, security) seem to care about the students The school invites me to meetings and special school events

I know what the important issues are in the school

I have opportunities to participate in making decisions t