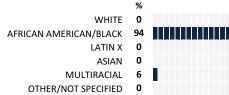

your child's





My child will be more successful as an adult because of this teacher(s)

MOSTLY

The teacher(s) lets me know what they are working The teacher(s) contacts me personally to discuss my

child (strengths, weaknesses, etc.) The teacher(s) provides suggestions for how to support my child in school

# Network - Network 13

# **MEASURE SCORES**

 Scores are calculated by aggregating the response items in that measure, giving more weight to those reponse items that are harder to agree with.

• Because schools are compared to other schools in the district, performance may be labeled "weak" despite having a majority of positive responses to individual items.

### SCORE SCALE

80-100 VERY STRONG STRONG

NEUTRAL 20-39 WEAK

0-19 VERY WEAK

38 34 9 11 8 %

# **SURVEYED PARENT RACE**



## SCHOOL SAFETY

How much do you agree with the following statements about your child's school ?

| 56.1.56.7                                                       |              |            |        |
|-----------------------------------------------------------------|--------------|------------|--------|
| SCALE: COMPLETELY MOSTLY A LITTLE                               | NOT AT ALL   | NO RES     | SPONSE |
| My child is safe going to and from school                       | 72 <b>25</b> | 0 0        | 4 %    |
| My child is safe at school                                      | 75 <b>17</b> | 0 <b>0</b> | 8 %    |
| My child feels like they are part of a community at this school | 70 <b>15</b> | 6 <b>0</b> | 9 %    |
| My child's social and emotional needs are met at this school    | 7